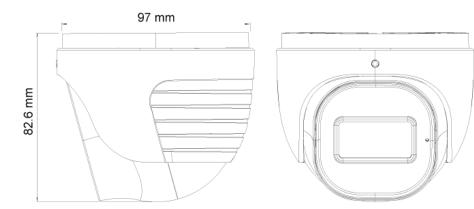

|
| Lens (Field Of View) Power                        | 2.8mm Mega-Pixel Fixed (88°)<br>DC12V/270mA                                              |
|                                                   |                                                                                          |
| Power                                             | DC12V/270mA                                                                              |
| Power<br>Operation Temperature                    | DC12V/270mA<br>-30°C ~ 50°C, 10% ~ 90% humidity                                          |
| Power<br>Operation Temperature<br>Protection Rate | DC12V/270mA<br>-30°C ~ 50°C, 10% ~ 90% humidity<br>IP67                                  |

### HDTECHNOLOGY

# DI-320A-28



### DIMENSIONS





#### ACCESSORIES



PR-JB12IP66 Small Water-proof Junction Box



PR-JB12IP64 Small Junction Box



PR-WB-A Designed Wall Bracket