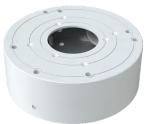

#### ACCESSORIES

PR-JB12IP66 Small Water-proof Junction Box

PR-JB12IP64 Small Junction Box

PR-WB-A Designed Wall Bracket