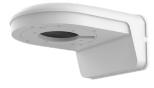

#### ACCESSORIES

PR-JB12IP66 Small Water-proof Junction Box

PR-JB12IP64 Small Junction Box

PR-WB-A Designed Wall Bracket