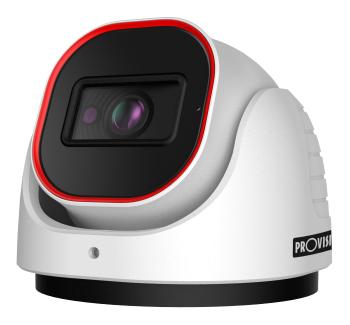

### 20M IR 1080P PRO HD ANALOG FIXED LENS DOME/TURRET CAMERA

Equipped with a 2.8mm fixed lens, this 2MP dome/turret camera is designed for short distance surveillance systems (up to 20m) for both indoor and outdoor scenarios.