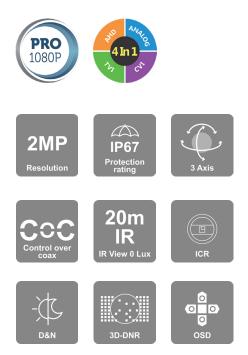

#### **MAIN FEATURES**

- 2MP
- Pro Series
- 1920x1080 Resolution
- 2.8-12mm Vari-Focal (88°-33°)
- 3D-DNR
- 4 in 1 (DIP Switch AHD/TVI/CVI/CVBS + PAL/NTSC)
- IP67
- COC support

#### SPECIFICATIONS

| Image Sensor                                      | 1/2.9" 2MP Sensor                                                                        |
|---------------------------------------------------|------------------------------------------------------------------------------------------|
| Image Format                                      | 16:9                                                                                     |
| Effective Pixels                                  | 1936x1096                                                                                |
| Scanning System                                   | Progressive                                                                              |
| Resolution                                        | 2MP: 1920x1080 AHD/TVI/CVI<br>1MP: 1280x720 AHD/TVI/CVI<br>CVBS: 700TVL                  |
| FPS                                               | 25/30FPS                                                                                 |
| Min. Illumination                                 | Color: 0.005lux @F1.2, AGC ON<br>B/W: 0lux with IR"                                      |
| D&N                                               | True Day&Night-ICR                                                                       |
| IR LED                                            | 1 LED Array (20m)                                                                        |
| OSD Menu                                          | Available via CoC Only                                                                   |
| CoC Support                                       | Yes                                                                                      |
| Day & Night Mode                                  | Ext/Auto/Day/Night                                                                       |
| Backlight Compensation                            | No                                                                                       |
| S/N Ratio                                         | ≥52dB (AGC OFF)                                                                          |
| White Balance                                     | Auto / Manual                                                                            |
| Noise Reduction                                   | 3D-DNR                                                                                   |
| Video Output                                      | 2MP / 1MP (Selected by OSD Menu)<br>AHD/TVI/CVI/CVBS + PAL/NTSC (Selected by DIP Switch) |
| Privacy Mask                                      | No                                                                                       |
| D-Effect                                          | No                                                                                       |
| WDR                                               | No                                                                                       |
|                                                   |                                                                                          |
| Lens (Field Of View)                              | 2.8mm Mega-Pixel Fixed (88°)                                                             |
| Lens (Field Of View) Power                        | 2.8mm Mega-Pixel Fixed (88°)<br>DC12V/270mA                                              |
|                                                   |                                                                                          |
| Power                                             | DC12V/270mA                                                                              |
| Power<br>Operation Temperature                    | DC12V/270mA<br>-30°C ~ 50°C, 10% ~ 90% humidity                                          |
| Power<br>Operation Temperature<br>Protection Rate | DC12V/270mA<br>-30°C ~ 50°C, 10% ~ 90% humidity<br>IP67                                  |