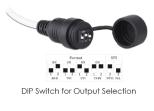

Featuring 4in1 technology selectable by a protected DIPswitch the camera is ideal for Plug & Play over existing analog infrastructure.