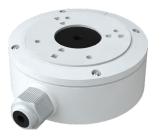

#### ACCESSORIES

PR-JB12IP66 Small Water-proof Junction Box

PR-JB12IP64 Small Junction Box

PR-WB-A Designed Wall Bracket